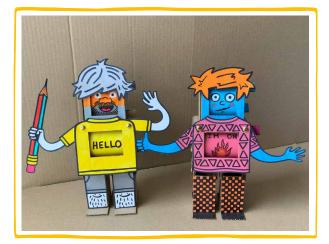

**3.** Choose four facial expressions you enjoyed creating during Activity 2 and draw them out again inside the boxes.

**4.** Colour the strip in with colouring pens or pencils making sure to cover right up to the edges.

**5.** For the body strip, first colour it in. Be sure to choose a colour that matches oune of the outfits you have created.

**6.** Draw vertical guidelines like before, this time 50mm apart and use the body window cut out to mark four rectangles on the strip. Then write four separate messages that you created during Activity 4.