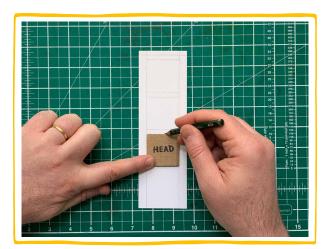

Created by

**7.** Cut out four small pieces of cardboard roughly 50mm x 15mm in size. These will be what you use to turn the strips inside your avatar.

**8.** Glue the ends of each strip together making sure to line them up correctly.

AVATAR ASSISTANT

Sion Ap Tomos www.sionaptomos.com

With thanks to our funders

How-to guide

**9.** Then glue two of the cardboard pieces opposite each other on the inside of both strips. Make sure the side you attach them is the same side as the open part of your avatar head and body.