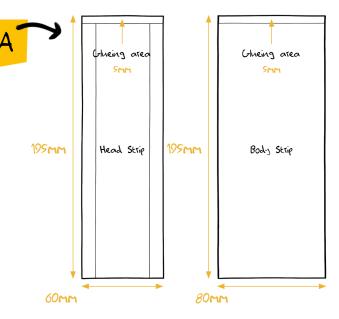

## Tools

- Ruler
- Scissors
- Pencil
- An adult to help!

**1.** Draw and cut out two strips from thick paper using the measurements shown above A (make sure to include the lines indicating the gluing area). Then take the head strip and draw the additional vertical guidelines shown above B.