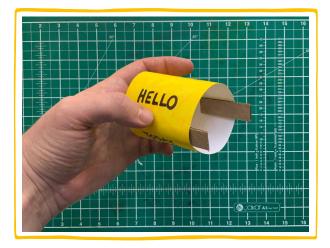

**10.** Place the strips inside your avatar. Use your thumb and forefinger to turn them when you want to.

**NOTE:** You can decorate the edges of the face box to match the colour of your face strip.

There's no limit to the amount of face and message strips you could make to swap around on your avatar. You could have all sorts to match your different moods, thoughts and interests!