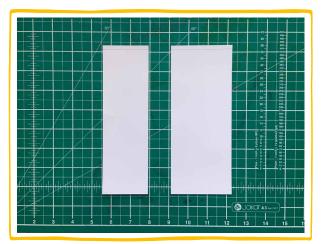

## Tools

- Ruler
- Scissors
- Pencil
- An adult to help!

**1.** Draw and cut out two strips from thick paper using the measurements shown above A (make sure to include the lines indicating the gluing area). Then take the head strip and draw the additional vertical guidelines shown above B.