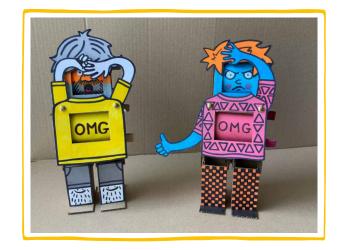

**3.** Choose four facial expressions you enjoyed creating during Activity 2 and draw them out again inside the boxes.

**4.** Colour the strip in with colouring pens or pencils making sure to cover right up to the edges.

**5.** For the body strip, first colour it in. Be sure to choose a colour that matches oune of the outfits you have created.

**6.** Draw vertical guidelines like before, this time 50mm apart and use the body window cut out to mark four rectangles on the strip. Then write four separate messages that you created during Activity 4.