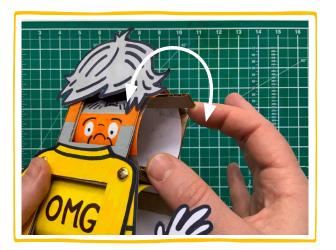

**10.** Place the strips inside your avatar. Use your thumb and forefinger to turn them when you want to.

**NOTE:** You can decorate the edges of the face box to match the colour of your face strip.

There's no limit to the amount of face and message strips you could make to swap around on your avatar. You could have all sorts to match your different moods, thoughts and interests!