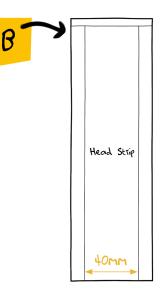

## Tools

- Ruler
- Scissors
- Pencil
- An adult to help!

**1.** Draw and cut out two strips from thick paper using the measurements shown above A (make sure to include the lines indicating the gluing area). Then take the head strip and draw the additional vertical guidelines shown above B.

**2.** Use the head window cut out to mark four squares between the vertical guidelines. Leve a little gap between each square.

Created by Sion Ap Tomos www.sionaptomos.com With thanks to our funders

ACTIVITY 5