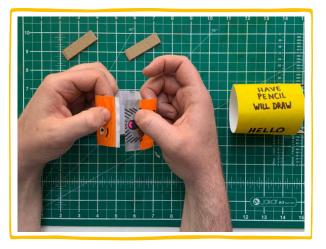

AVATAR ASSISTANT

Sion Ap Tomos www.sionaptomos.com

With thanks to our funders

How-to guide

**9.** Then glue two of the cardboard pieces opposite each other on the inside of both strips. Make sure the side you attach them is the same side as the open part of your avatar head and body.

**10.** Place the strips inside your avatar. Use your thumb and forefinger to turn them when you want to.

**NOTE:** You can decorate the edges of the face box to match the colour of your face strip.

There's no limit to the amount of face and message strips you could make to swap around on your avatar. You could have all sorts to match your different moods, thoughts and interests!