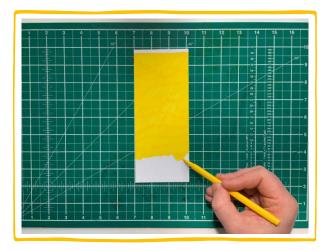

**5.** For the body strip, first colour it in. Be sure to choose a colour that matches oune of the outfits you have created.

**6.** Draw vertical guidelines like before, this time 50mm apart and use the body window cut out to mark four rectangles on the strip. Then write four separate messages that you created during Activity 4.