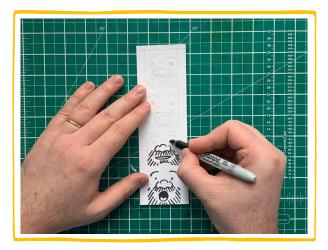

## Tools

- Ruler
- Scissors
- Pencil
- An adult to help!

**1.** Draw and cut out two strips from thick paper using the measurements shown above A (make sure to include the lines indicating the gluing area). Then take the head strip and draw the additional vertical guidelines shown above B.

**2.** Use the head window cut out to mark four squares between the vertical guidelines. Leve a little gap between each square.

Created by Sion Ap Tomos www.sionaptomos.com With thanks to our funders

ACTIVITY 5