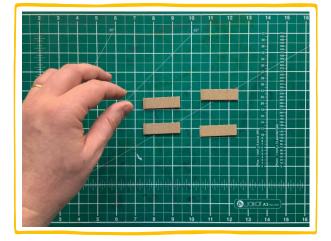

Created by

**7.** Cut out four small pieces of cardboard roughly 50mm x 15mm in size. These will be what you use to turn the strips inside your avatar.

**8.** Glue the ends of each strip together making sure to line them up correctly.