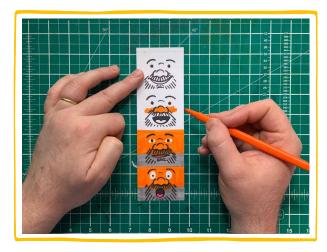

**3.** Choose four facial expressions you enjoyed creating during Activity 2 and draw them out again inside the boxes.

**4.** Colour the strip in with colouring pens or pencils making sure to cover right up to the edges.