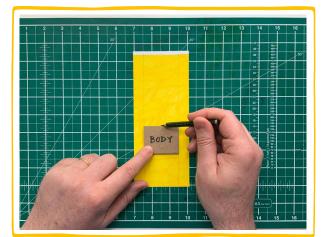

**5.** For the body strip, first colour it in. Be sure to choose a colour that matches oune of the outfits you have created.

**6.** Draw vertical guidelines like before, this time 50mm apart and use the body window cut out to mark four rectangles on the strip. Then write four separate messages that you created during Activity 4.